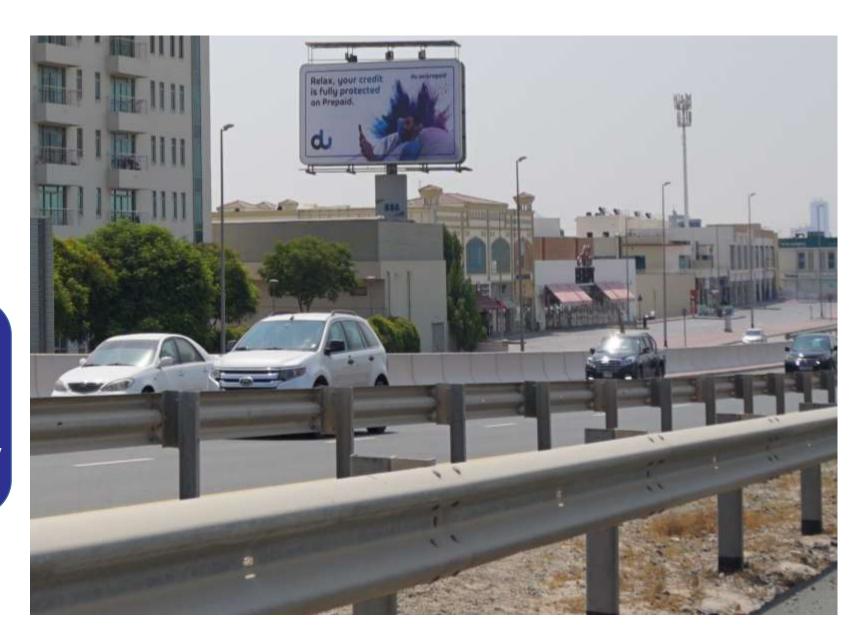

#### **HESSA ST.**

Hessa Street Towards Sheikh Zayed – Barsha Heights Map Link

• **Code** : UD1 (A)

• **Location** : Hessa Street Towards Sheikh

Zayed – Barsha Heights

• **Specs** : W14m x H7m

• **Type** : Backlit Unipole – Eco Friendly

#### HESSA ST.

Hessa Street Towards Motor City Map Link

• **Code** : UD1 (B)

• Location : Hessa Street Towards Motor

City

• **Specs** : W14m x H7m

• **Type** : Backlit Unipole – Eco Friendly

• Traffic : 324,000 Cars Daily (Source RTA)