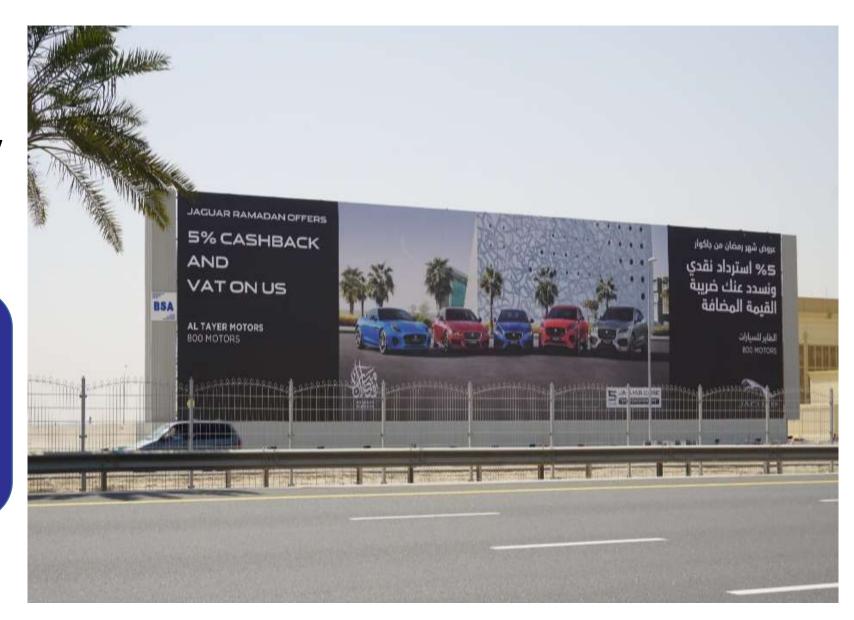

Khail Road Largest Hoarding near MAG Creek Towards Festival City Map Link

• Code : HD1

• Location : Khail Road Largest Hoarding near MAG Creek Towards Festival City

• **Specs**: W100m x H15m

• **Type** : Front Lit Hoarding

• Traffic : 480,000 Cars Daily (Source

Khail Road Largest Hoarding near MAG Creek Towards Festival City Map Link

• **Code** : HD1

• Location : Khail Road Largest Hoarding near MAG Creek Towards Festival City