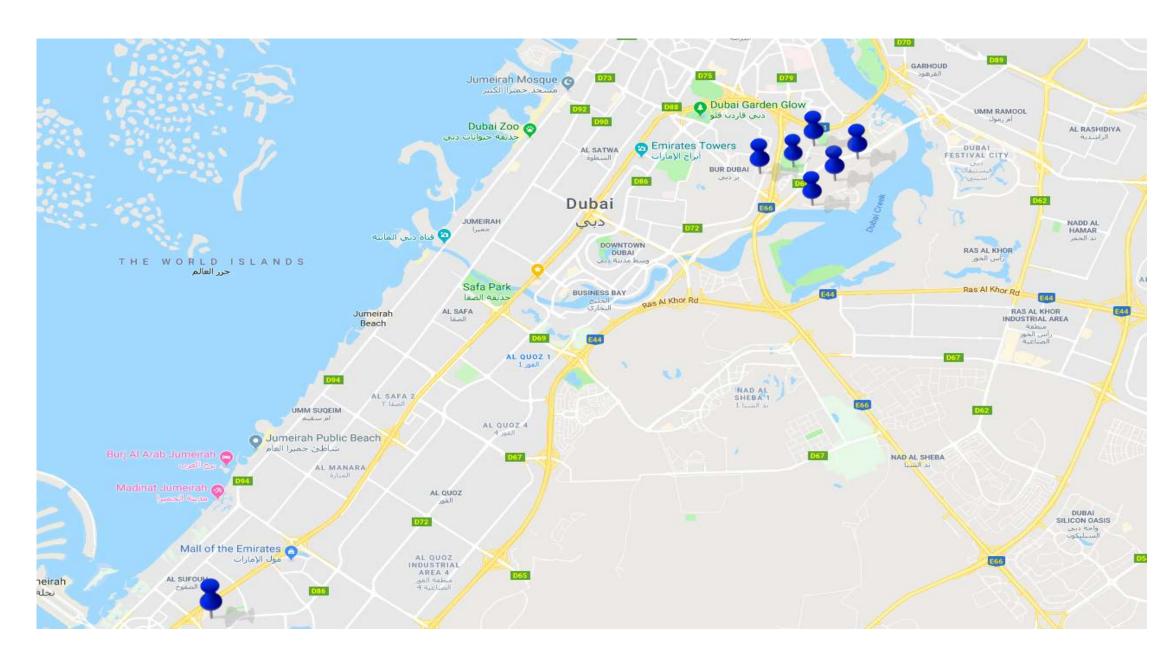

#### **HESSA ST.**

Hessa Street Towards Sheikh Zayed – Barsha Heights Map Link

• **Code** : UD1 (A)

• **Location** : Hessa Street Towards Sheikh

Zayed – Barsha Heights

• **Specs** : W14m x H7m

• **Type** : Backlit Unipole – Eco Friendly

#### HESSA ST.

Hessa Street Towards Motor City Map Link

• **Code** : UD1 (B)

• Location : Hessa Street Towards Motor

City

• **Specs** : W14m x H7m

• **Type** : Backlit Unipole – Eco Friendly

• Traffic : 324,000 Cars Daily (Source RTA)

Khail Road Largest Hoarding near MAG Creek Towards Festival City Map Link

• Code : HD1

• Location : Khail Road Largest Hoarding near MAG Creek Towards Festival City

• **Specs**: W100m x H15m

• **Type** : Front Lit Hoarding

Khail Road Dubai Towards Festival City Map Link

• **Code** : HD3

• **Location**: Khail Road Dubai Towards Festival City

i estival city

**Specs**: W62m x H15m

• **Type** : Front Lit Hoarding

• Traffic : 480,000 Cars Daily (Source

Khail Road Towards Dubai Mall Map Link

• **Code** : HD4

• Location : Khail Road Towards Dubai

Mall

• **Specs** : W68m x H15m

• **Type** : Front Lit Hoarding

• Traffic :480,000 Cars Daily (Source

Khail Road Towards Dubai Mall Map Link

• **Code** : HD5

• Location : Khail Road Towards Dubai

Mall

• **Specs** : W41m x H15m

• **Type** : Front Lit Hoarding

• Traffic :480,000 Cars Daily (Source

Khail Road Towards Dubai Mall Map Link

• **Code** : HD5

#### OUD METHA RD.

Oud Metha towards Health Care city-Wafi Mall Garhoud Map Link

Code : HD6

• Location : Oud Metha towards Health

Care city- Wafi Mall Garhoud

• **Specs** : W63m x H15m

• **Type** : Front Lit Hoarding