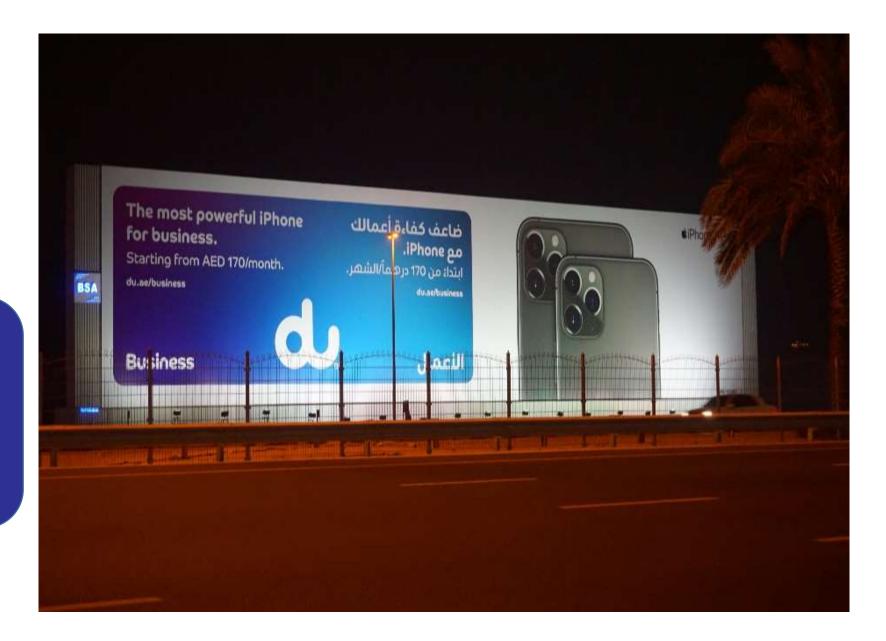

Khail Road Largest Hoarding near MAG Creek Towards Festival City Map Link

• Code : HD1

• Location : Khail Road Largest Hoarding near MAG Creek Towards Festival City

• **Specs**: W100m x H15m

• **Type** : Front Lit Hoarding

• Traffic : 480,000 Cars Daily (Source

Khail Road Largest Hoarding near MAG Creek Towards Festival City Map Link

• **Code** : HD1

• Location : Khail Road Largest Hoarding near MAG Creek Towards Festival City