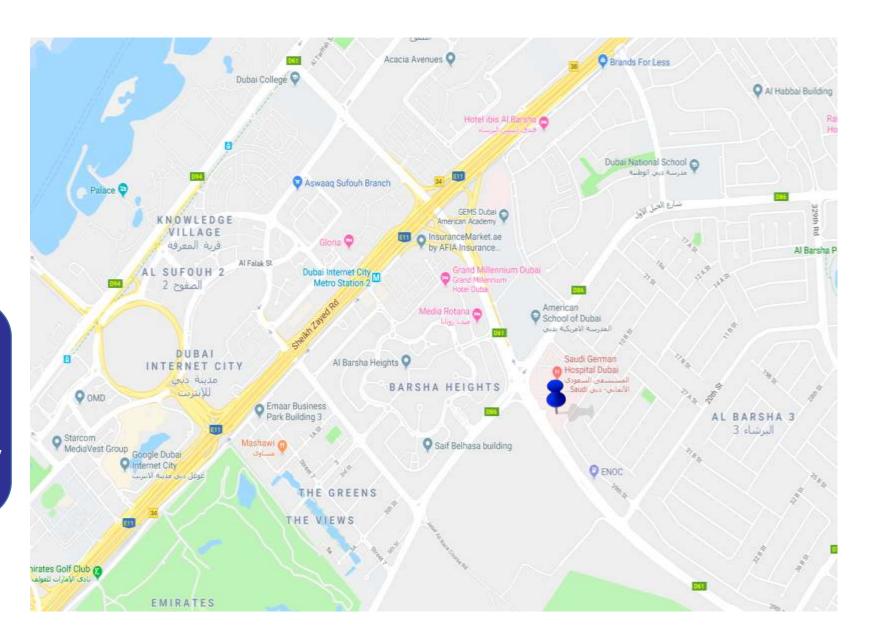

#### **HESSA ST.**

Hessa Street Towards Sheikh Zayed – Barsha Heights Map Link

• **Code** : UD1 (A)

• **Location** : Hessa Street Towards Sheikh

Zayed – Barsha Heights

• **Specs** : W14m x H7m

• **Type** : Backlit Unipole – Eco Friendly

• Traffic : 324,000 Cars Daily (Source RTA)