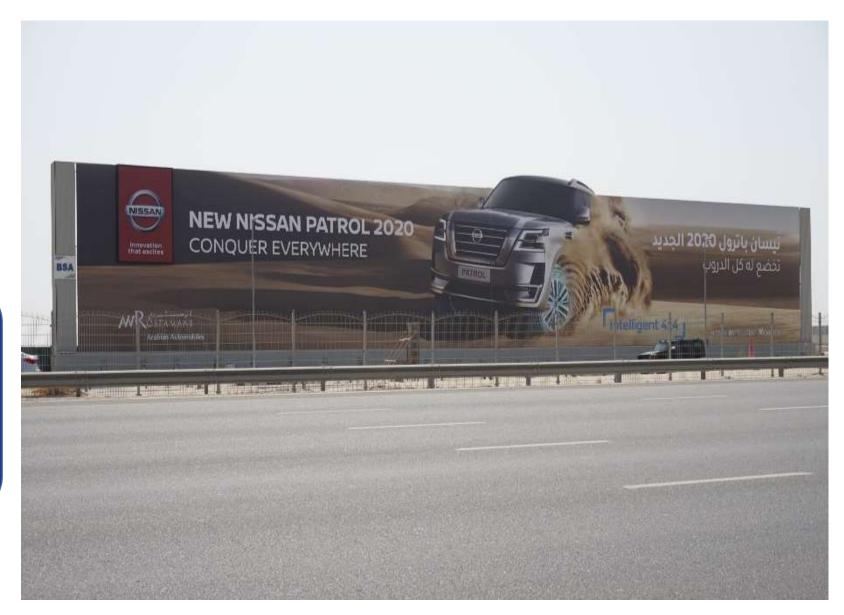

#### **HESSA ST.**

Hessa Street Towards Sheikh Zayed – Barsha Heights Map Link

• **Code** : UD1 (A)

• **Location** : Hessa Street Towards Sheikh

Zayed – Barsha Heights

• **Specs** : W14m x H7m

• **Type** : Backlit Unipole – Eco Friendly

• Traffic : 324,000 Cars Daily (Source RTA)