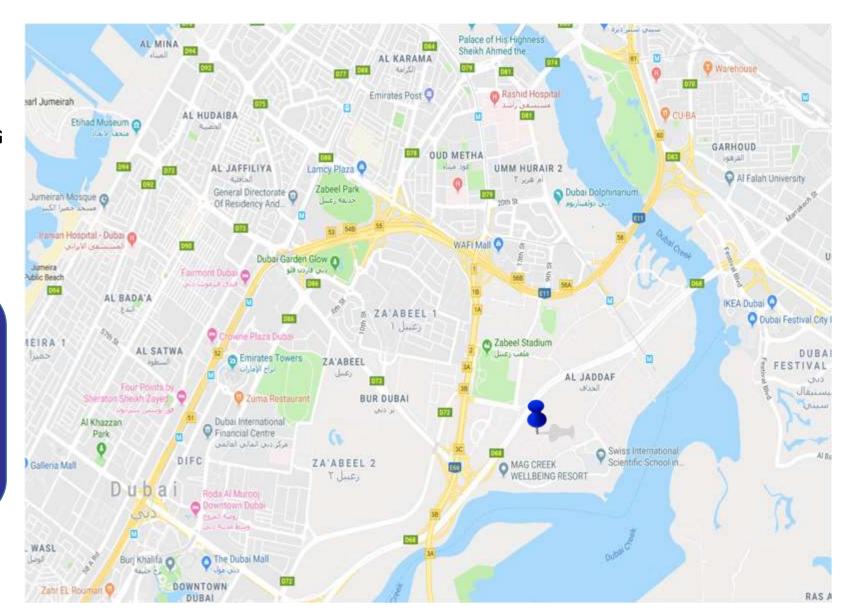

Khail Road Largest Hoarding near MAG Creek Towards Festival City Map Link

• Code : HD1

• Location : Khail Road Largest Hoarding near MAG Creek Towards Festival City

• **Specs**: W100m x H15m

• **Type** : Front Lit Hoarding

• Traffic : 480,000 Cars Daily (Source

Khail Road Largest Hoarding near MAG Creek Towards Festival City Map Link

• **Code** : HD1

• Location : Khail Road Largest Hoarding near MAG Creek Towards Festival City

• **Specs**: W100m x H15m

• **Type** : Front Lit Hoarding

• Traffic : 480,000 Cars Daily (Source

Khail Road Largest Hoarding near MAG Creek Towards Festival City Map Link

Code : HD1

 Location: Khail Road Largest Hoarding near MAG Creek Towards Festival City