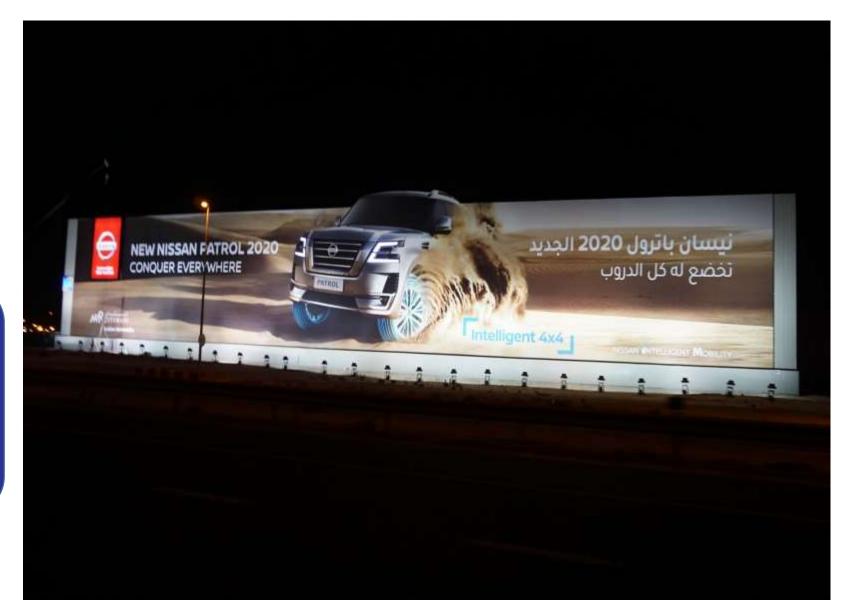

#### **HESSA ST.**

Hessa Street Towards Sheikh Zayed – Barsha Heights Map Link

• **Code** : UD1 (A)

• **Location** : Hessa Street Towards Sheikh

Zayed – Barsha Heights

• **Specs** : W14m x H7m

• **Type** : Backlit Unipole – Eco Friendly

• Traffic : 324,000 Cars Daily (Source RTA)