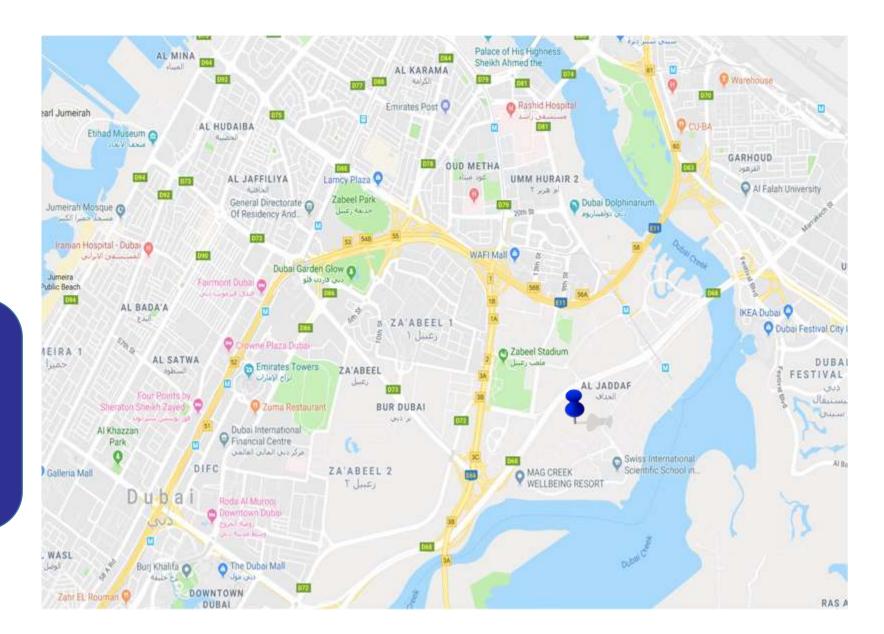

Khail Road Largest Hoarding near MAG Creek Towards Festival City Map Link

• Code : HD1

• Location : Khail Road Largest Hoarding near MAG Creek Towards Festival City

• **Specs**: W100m x H15m

• **Type** : Front Lit Hoarding

• Traffic : 480,000 Cars Daily (Source

Khail Road Largest Hoarding near MAG Creek Towards Festival City Map Link

• **Code** : HD1

• Location : Khail Road Largest Hoarding near MAG Creek Towards Festival City