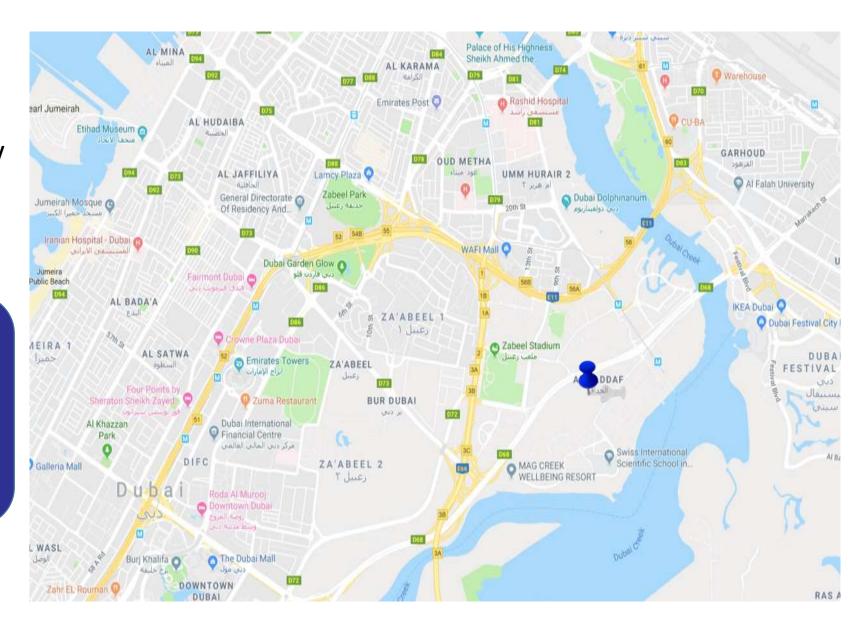

Khail Road Largest Hoarding near MAG Creek Towards Festival City Map Link

• Code : HD1

• Location : Khail Road Largest Hoarding near MAG Creek Towards Festival City

• **Specs**: W100m x H15m

• **Type** : Front Lit Hoarding

• Traffic : 480,000 Cars Daily (Source

Khail Road Largest Hoarding near MAG Creek Towards Festival City Map Link

• **Code** : HD1

• Location : Khail Road Largest Hoarding near MAG Creek Towards Festival City

• **Specs**: W100m x H15m

• **Type** : Front Lit Hoarding

• Traffic : 480,000 Cars Daily (Source

Khail Road Largest Hoarding near MAG Creek Towards Festival City Map Link

Code : HD1

 Location: Khail Road Largest Hoarding near MAG Creek Towards Festival City