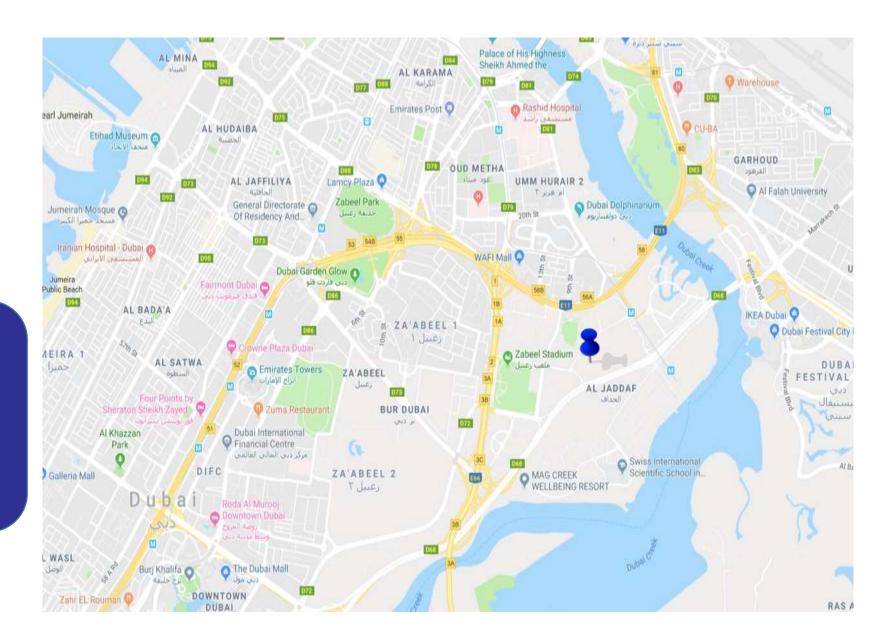

Khail Road Largest Hoarding near MAG Creek Towards Festival City Map Link

• Code : HD1

• Location : Khail Road Largest Hoarding near MAG Creek Towards Festival City

• **Specs**: W100m x H15m

• **Type** : Front Lit Hoarding

• Traffic : 480,000 Cars Daily (Source

Khail Road Largest Hoarding near MAG Creek Towards Festival City Map Link

• **Code** : HD1

• Location : Khail Road Largest Hoarding near MAG Creek Towards Festival City

• **Specs**: W100m x H15m

• **Type** : Front Lit Hoarding

• Traffic : 480,000 Cars Daily (Source

Khail Road Largest Hoarding near MAG Creek Towards Festival City Map Link

Code : HD1

 Location: Khail Road Largest Hoarding near MAG Creek Towards Festival City

• **Specs**: W100m x H15m

• **Type** : Front Lit Hoarding

• Traffic : 480,000 Cars Daily (Source

Khail Road Dubai Towards Sharjah Map Link

• **Code** : HD2

• Location : Khail Road Dubai Towards

Sharjah

• **Specs** : W70m x H15m