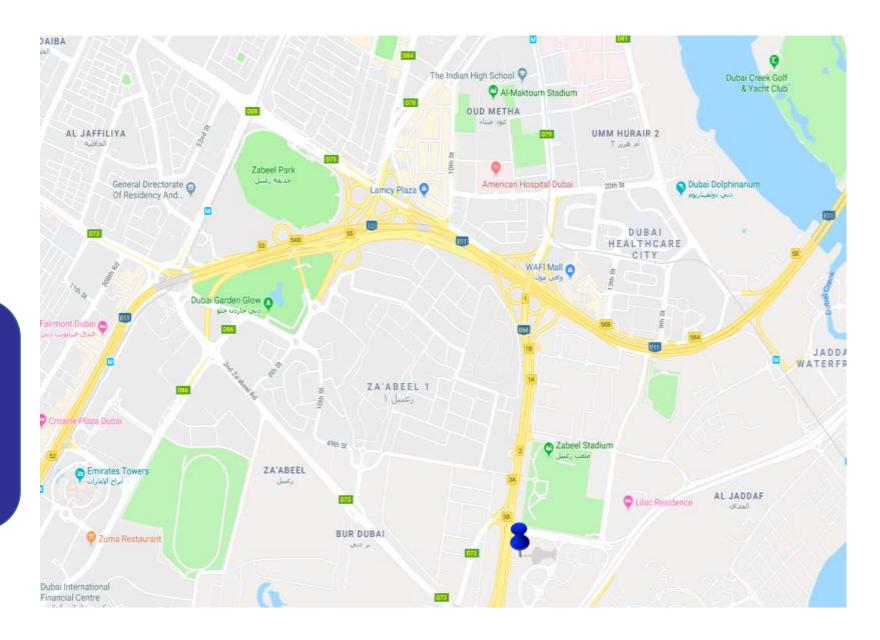

#### OUD METHA RD.

Oud Metha towards Health Care city-Wafi Mall Garhoud Map Link

Code : HD6

• Location : Oud Metha towards Health

Care city- Wafi Mall Garhoud

• **Specs** : W63m x H15m

• **Type** : Front Lit Hoarding

• Traffic : 550,000 Cars Daily (Source

#### OUD METHA RD.

Oud Metha towards Health Care city-Wafi Mall Garhoud Map Link

• **Code** : HD6

• Location : Oud Metha towards Health

Care city- Wafi Mall Garhoud

• **Specs**: W63m x H15m

• Type : Front Lit Hoarding

#### OUD METHA RD.

Oud Metha towards Health Care city-Wafi Mall Garhoud Map Link

Code : HD6

Location : Oud Metha towards Health

Care city- Wafi Mall Garhoud

• **Specs**: W63m x H15m

• **Type** : Front Lit Hoarding